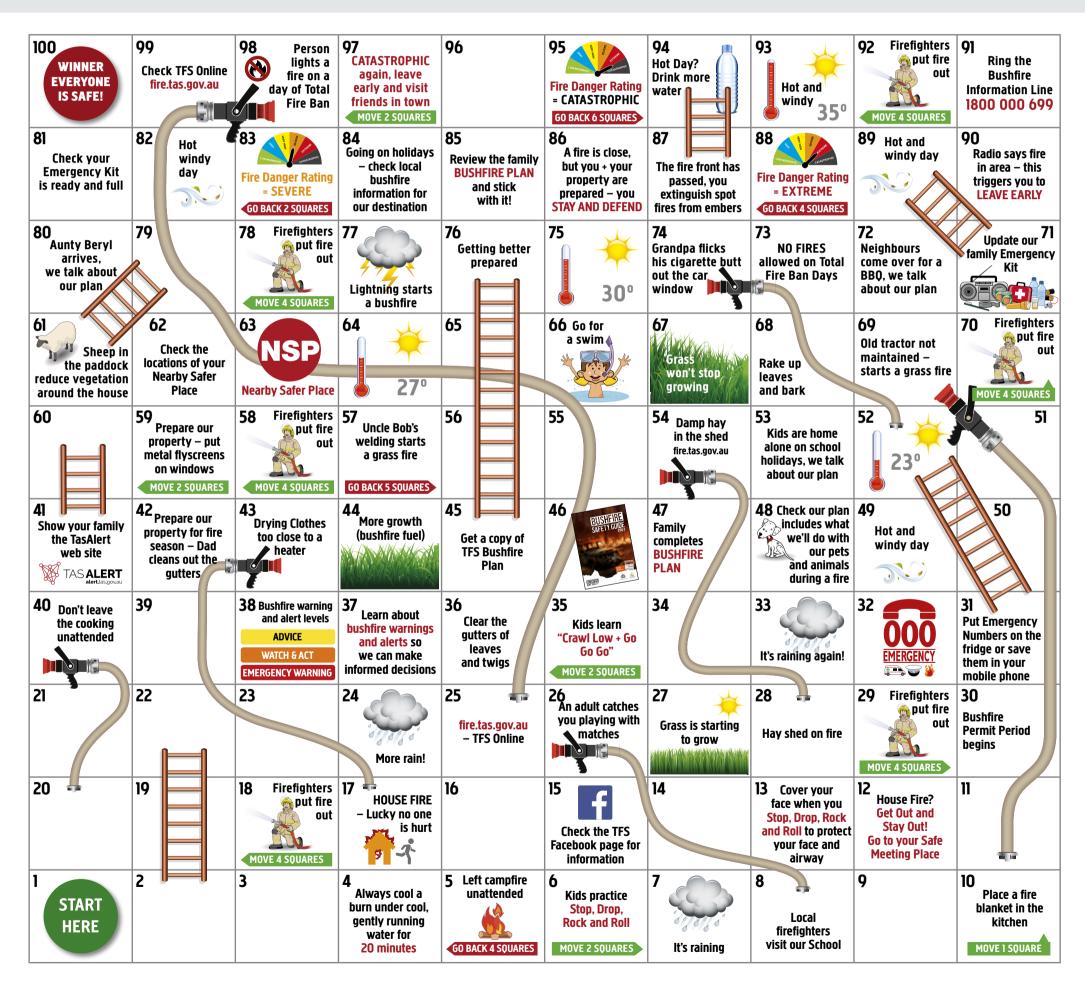

## HOSES AND LADDERS

## **FIRE SAFETY GAME**

## **INSTRUCTIONS**

The aim of the game is to be the first player to reach the end by moving across the board from square 1 to square 100. You will travel the board from base to top, left to right, right to left and so on, following the numbers. Use the information within this game to learn about home fire safety tips and how you can prepare you, your family and your property for bushfire.

## **How to Play**

Each player throws the dice and the player with the highest number goes first, the player with the lowest number goes last. Each player then takes their turn to roll the dice and move the number of squares shown on the dice. If a player rolls a six, they can have their move and roll the dice again.

If a player lands on a square that has the head of a HOSE on it, the player must slide down the hose to the square at the end of hose. If a player lands on a square that is at the base of the LADDER, the player can move to the square at the top of the ladder. A player can also move forward if they land on a green MOVE # SQUARES and must move backward if they land on a red GO BACK # SQUARES.